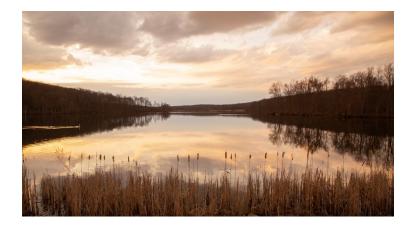

## **SUNSET HIKE AT THE BONTECOU PRESERVE**

*Explore the stunning Bontecou Preserve!* This unique opportunity allows a group of up to 12 people to explore the rich biodiversity and scenic beauty of this remarkable landscape, guided by the expertise of DLC ecologist, Julie Hart. As you traverse the stunning trails, you'll gain firsthand insights into the vital conservation efforts of the DLC and the delicate ecosystems that thrive here.

## Following the hike, enjoy a cocktail while watching the sunset over the tranquil waters of Bontecou Lake.

Tour will be approximately 90 minutes and can be tailored to your interest and hiking ability Date to be mutually agreed upon